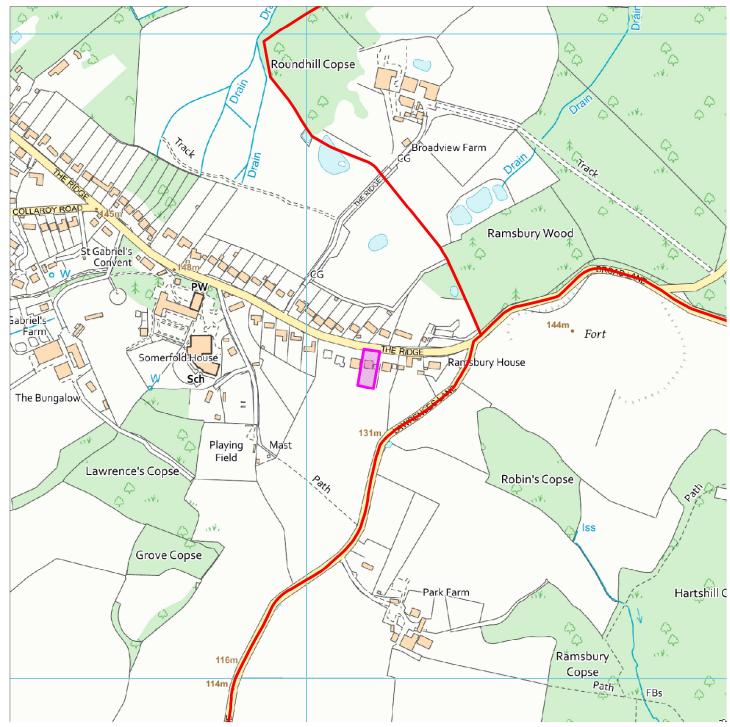

## Birkdale, The Ridge, Cold Ash RG18 9HT

## **Map Centre Coordinates:**

Reproduced from the Ordnance Survey map with the permission of the Controller of Her Majesty's Stationery Office © Crown Copyright 2003.

Unauthorised reproduction infringes Crown Copyright and may lead to prosecution or civil proceedings .

| Scale 1:5867 |    |     |     |     |  |
|--------------|----|-----|-----|-----|--|
| m            | 75 | 150 | 225 | 300 |  |

|              |                        | Scale : | 1:5867 |  |
|--------------|------------------------|---------|--------|--|
|              | 1                      |         |        |  |
| Organisation | West Berkshire Council |         |        |  |